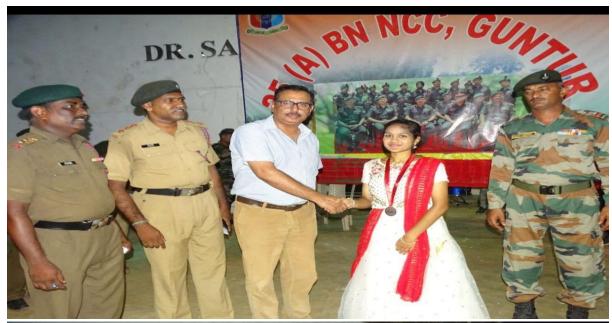

ey can come to know about all types of situations around the world and can gain lots of general knowledge .Many aspects will be scheduled daily cadets will be undergoing group discussions ,self-talk ,dance, singing, drill test ,firing and many more aspects .Once after the cadet is selected from this camp will be participating in further camps for getting selected to next camp for independence day that is held at DG NCC,delhi on AUG-15,2022 total 18 cadets took part in this competition.

Duration of camp:01-06-2022 to 10-06-2022

Name of camp: EBSB-IBC Venue: ANU,GUNTUR

## **PARTICIPANTS:**

| S.NO | NAME                        | BRANCH | ID.NUMBER  |
|------|-----------------------------|--------|------------|
| 1    | KOMALI KUSUMA K KOPPURAVURI | AI&DS  | 2000080138 |

## Camp Photos: