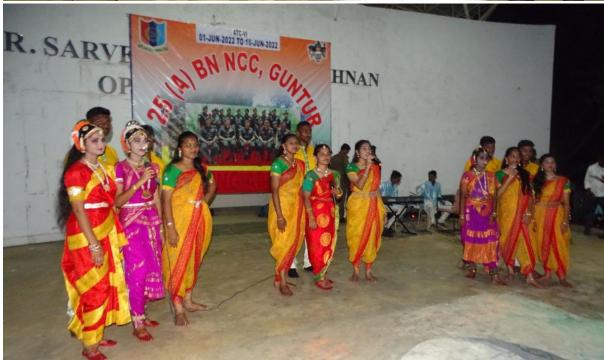

can come to know about all types of situations around the world and can gain lots of general knowledge .Many aspects will be scheduled daily cadets will be undergoing group discussions ,self-talk ,dance, singing, drill test ,firing and many more aspects .Once after the cadet is selected from this camp will be participating in further camps for getting selected to next camp for independence day that is held at DG NCC,delhi on AUG-15,2022 total 18 cadets took part in this competition.

Duration of camp:01-06-2022 to 10-06-2022

Name of camp: EBSB-IBC Venue: ANU,GUNTUR

## **PARTICIPANTS:**

| S.NO | NAME                        | BRANCH | ID.NUMBER  |
|------|-----------------------------|--------|------------|
| 1    | KOMALI KUSUMA K KOPPURAVURI | AI&DS  | 2000080138 |

## Camp Photos: